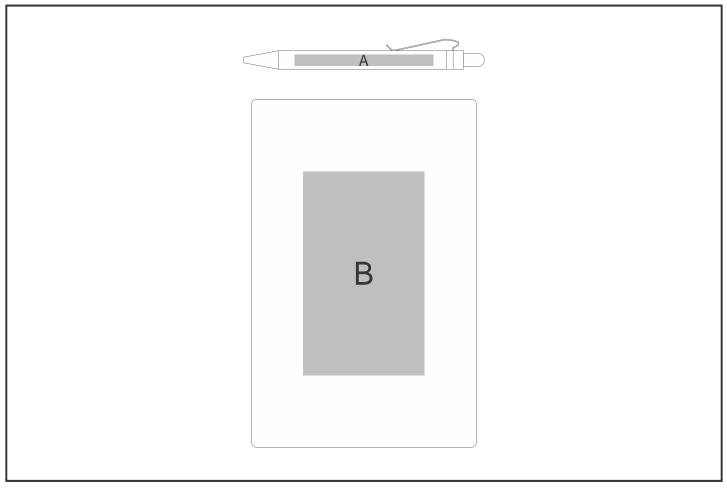

## **Branding Options:**

| Position | Branding Method (Branding Code) | No. of Colours | Dimension            |
|----------|---------------------------------|----------------|----------------------|
| А        | Laser Engraving (LC)            | N/A            | 80mm wide x 6mm high |
| А        | Pad Printing (PB)               | 4 Colours      | 30mm wide x 7mm high |

| В | Laser Engraving (LC) | N/A      | 100mm wide x 150mm high |
|---|----------------------|----------|-------------------------|
| В | Screen Print (SC)    | 1 Colour | 70mm wide x 110mm high  |